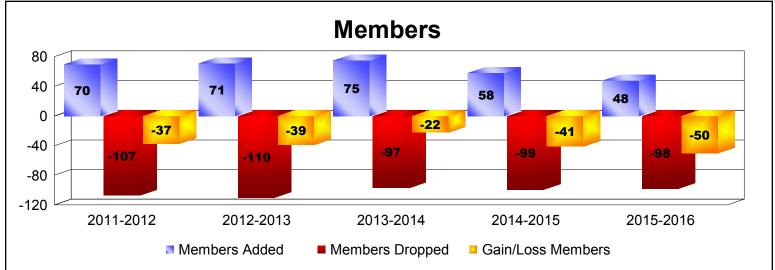

District 101 B

As of June 2016 Cumulative

| Year      | New<br>Clubs | Dropped<br>Clubs | Gain/<br>Loss<br>Clubs | New<br>Members | Charter<br>Members | Reinstate<br>Members | Transfer<br>Members | Total<br>Member<br>Added | Total<br>Members<br>Dropped | Gain/<br>Loss<br>Members |
|-----------|--------------|------------------|------------------------|----------------|--------------------|----------------------|---------------------|--------------------------|-----------------------------|--------------------------|
| 2011-2012 | 0            | 0                | 0                      | 69             | 0                  | 0                    | 1                   | 70                       | -107                        | -37                      |
| 2012-2013 | 0            | 0                | 0                      | 60             | 0                  | 2                    | 9                   | 71                       | -110                        | -39                      |
| 2013-2014 | 0            | -1               | -1                     | 64             | 0                  | 3                    | 8                   | 75                       | -97                         | -22                      |
| 2014-2015 | 0            | 0                | 0                      | 55             | 0                  | 1                    | 2                   | 58                       | -99                         | -41                      |
| 2015-2016 | 0            | 0                | 0                      | 46             | 0                  | 1                    | 1                   | 48                       | -98                         | -50                      |
| Average   | 0            | 0                | 0                      | 59             | 0                  | 1                    | 4                   | 64                       | -102                        | -38                      |