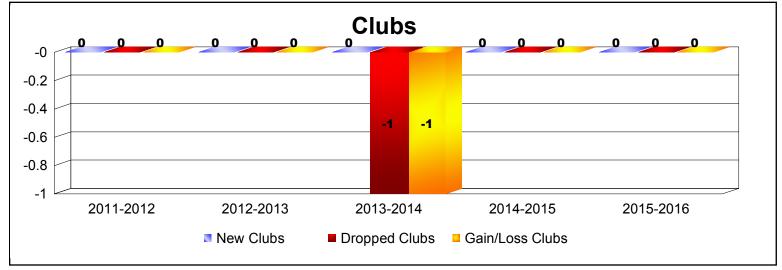

District 101 B

As of June 2016 Cumulative

| Year      | New<br>Clubs | Dropped<br>Clubs | Gain/<br>Loss<br>Clubs | New<br>Members | Charter<br>Members | Reinstate<br>Members | Transfer<br>Members | Total<br>Member<br>Added | Total<br>Members<br>Dropped | Gain/<br>Loss<br>Members |
|-----------|--------------|------------------|------------------------|----------------|--------------------|----------------------|---------------------|--------------------------|-----------------------------|--------------------------|
| 2011-2012 | 0            | 0                | 0                      | 69             | 0                  | 0                    | 1                   | 70                       | -107                        | -37                      |
| 2012-2013 | 0            | 0                | 0                      | 60             | 0                  | 2                    | 9                   | 71                       | -110                        | -39                      |
| 2013-2014 | 0            | -1               | -1                     | 64             | 0                  | 3                    | 8                   | 75                       | -97                         | -22                      |
| 2014-2015 | 0            | 0                | 0                      | 55             | 0                  | 1                    | 2                   | 58                       | -99                         | -41                      |
| 2015-2016 | 0            | 0                | 0                      | 46             | 0                  | 1                    | 1                   | 48                       | -98                         | -50                      |
| Average   | 0            | 0                | 0                      | 59             | 0                  | 1                    | 4                   | 64                       | -102                        | -38                      |